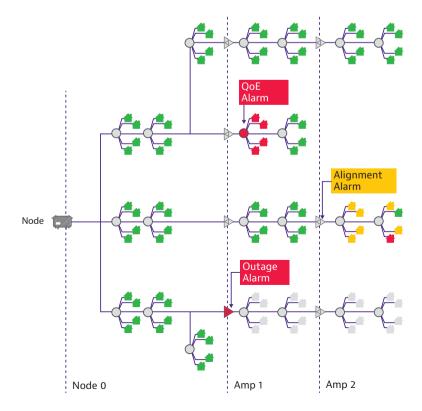

## **How It Works**

- Import node hierarchy including node, amplifiers, line extenders, taps, modems
- Element Outage alarms triggered by offline modems under a common element
- Element QoE alarms triggered by modems with poor QoE under a common element
- Element Alignment alarms identify out of spec modem transmit/receive on a leg
- Topological view enables simple visualization of the problem