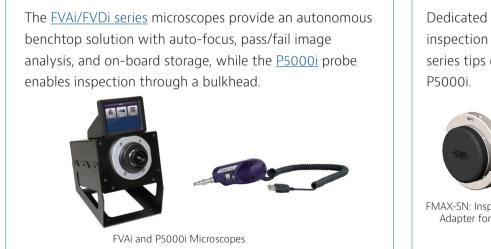

## **Fiber Inspection**

VIAVI provides both benchtop and handheld probe solutions that can easily be incorporated throughout production lines to view fiber connector end faces.

Dedicated FMAX series adapters enable inspection with the FVAi series while FBPT series tips enable inspection with the

FMAX-SN: Inspection Adapter for SN

FBPT-SN: Inspection tip for SN

View the Fiber Inspection Tips and Adapters Selection Guide for a complete listing of inspection solutions for CS, SN, MDC, and other connectors.