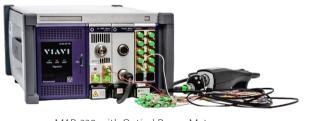

#### **Fiber Testing**

The award-winning MAP-Series platform provides manufacturers with a scalable solution that allows manufacturers to test to their customer's specific needs.

The <u>PCT Test Solution</u> consists of a powerful family of modules, software and peripherals for testing IL, RL, physical length, and polarity throughout the production floor.

MAP-330 with Optical Power Meter

AC Detector Adaptors enable testing with the MAP series Optical Power Meters, Insertion Loss/Return Loss Meters and Swept Wavelength system.

AC938D: Duplex Fiber Adaptor for SN