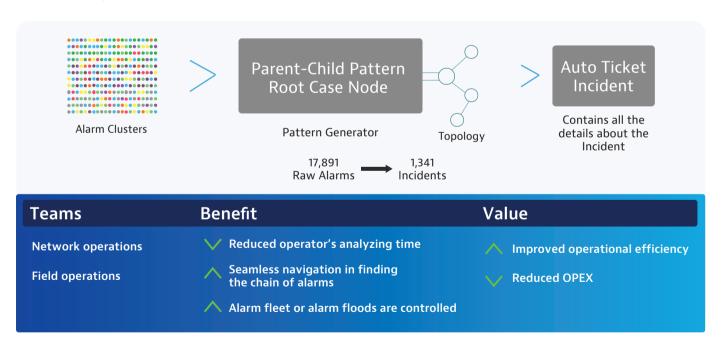

# **Al-Infused Operational Analytics Module**

Feature 3: ML-based correlation and root cause analysis

Feature 4: alarm prediction and ticketing

Contact Us +1 844 GO VIAVI (+1 844 468 4284)

To reach the VIAVI office nearest you, visit viavisolutions.com/contact