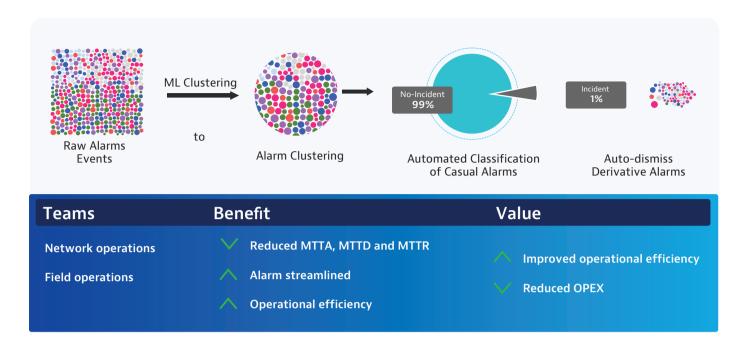

# **Network Alarm Compression and Analytics Module**

Feature 1: ML-based alarm grouping/clustering alarms with context and ML-based alarm prioritization

Feature 2: sequence-based ML methods and fault localization