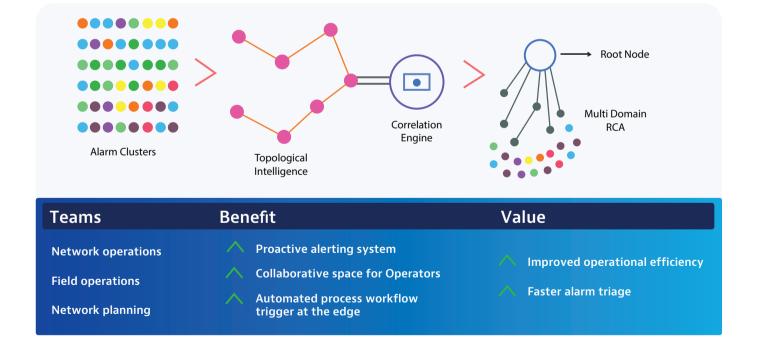

# **Network Alarm Compression and Analytics Module**

Feature 1: ML-based alarm grouping/clustering alarms with context and ML-based alarm prioritization

Feature 2: sequence-based ML methods and fault localization

# **Al-Infused Operational Analytics Module**

Feature 3: ML-based correlation and root cause analysis

Feature 4: alarm prediction and ticketing

Contact Us +1 844 GO VIAVI (+1 844 468 4284)

To reach the VIAVI office nearest you, visit viavisolutions.com/contact