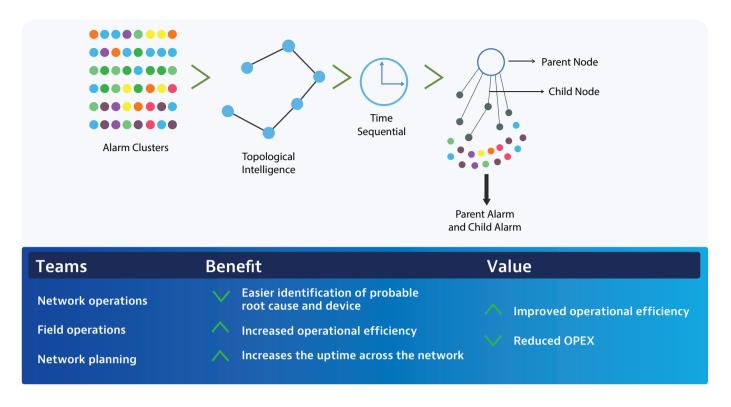

# **Al-Infused Operational Analytics Module**

Feature 3: ML-based correlation and root cause analysis

Feature 4: alarm prediction and ticketing

Contact Us +1 844 GO VIAVI (+1 844 468 4284)

To reach the VIAVI office nearest you, visit viavisolutions.com/contact