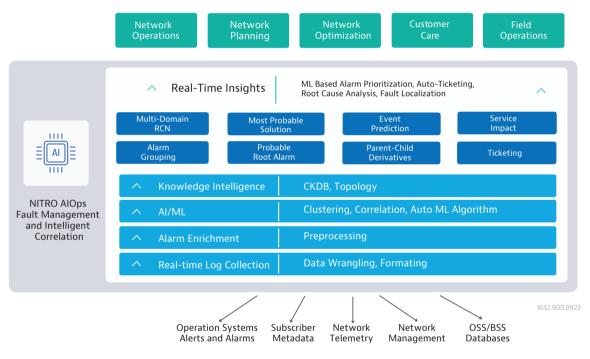

### **Augmented Intelligence for Network Operations**

Network monitoring, and the task of managing it, has become increasingly complex, with devices from multiple vendors typically monitoring across multiple technologies. With 100 years of heritage working with every major network worldwide, VIAVI Solutions understands your network and with NITRO® AlOps Fault Management and Intelligent Correlation, provides intelligent fault monitoring, fault detection, alerting and auto-remediation in a single integrated platform – powered by machine learning (ML) in real-time.

End-to-End Network Alarm Handling and Broader Capabilities

Leveraging NITRO AlOps Fault Management and Intelligent Correlation enables deep insight into your networks and creates the ability to manage data across multi-vendor, multi-domain and multi-technology platforms, leading to previously unrealized network management that is more proactive and efficient.

# **Network Alarm Compression and Analytics Module**

Feature 1: ML-based alarm grouping/clustering alarms with context and ML-based alarm prioritization

Feature 2: sequence-based ML methods and fault localization

# **Al-Infused Operational Analytics Module**

Feature 3: ML-based correlation and root cause analysis

Feature 4: alarm prediction and ticketing

Contact Us +1 844 GO VIAVI (+1 844 468 4284)

To reach the VIAVI office nearest you, visit viavisolutions.com/contact