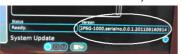

4) Press the SYSTEM menu item and select the item SYSTEM UPDATE.

5) The version of the currently installed software is located in the version window and is formatted as: unit, serial number, installed software version.

Unit will be either GPSG-1000 or ALT-8000 depending on the unit being used.