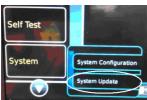

4) Press the SYSTEM menu item and select the item SYSTEM UPDATE.

5) The version of the currently installed software is located in the version window and is formatted as: unit, serial number, installed software version.