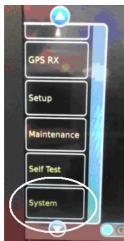

## **Service Information Letter**

Procedure for determining the installed operating software in a GPSG-1000 or an ALT-8000.

1) Press the on/off switch to turn the tester on.

- 2) Allow the tester to complete the boot process. (approximately 3.5 minutes).
- 3) Open the utility menu on the left hand side and scroll down to the SYSTEM menu selection.

4) Press the SYSTEM menu item and select the item SYSTEM UPDATE.

5) The version of the currently installed software is located in the version window and is formatted as: unit, serial number, installed software version.