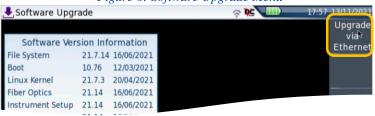

### UPGRADE VIA ETHERNET

- Plug the T-BERD/MTS test set into AC power. You cannot update the software while running on battery.
- 2. Tap the **UPGRADE** Icon to show the Software Upgrade screen.
- 3. Verify Address Type = Viavi Server.
- 4. Tap the **Software Upgrade** soft key.
- 5. Tap the **Upgrade via Ethernet** soft key.
- A window will appear to verify that the server address is correct. Tap Continue.
- 7. Tap the **Confirm this Choice** soft key.
- 8. Follow screen prompts to complete the software upgrade.

Figure 5: Connectivity Screen

Figure 6: Software Upgrade Menu

Figure 7: Software Upgrade Menu

Figure 8: Upgrade Version Information

+1 844 GO VIAVI (+1 844 468-4284)

To reach the VIAVI office nearest you, visit viavisolutions.com/contact