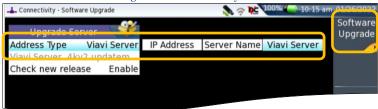

### UPGRADE VIA ETHERNET

- Plug the T-BERD/MTS test set into AC power. You cannot update the software while running on battery.
- 2. Tap the **UPGRADE** Icon to show the Software Upgrade screen.
- 3. Verify Address Type = Viavi Server.
- 4. Tap the **Software Upgrade** soft key.
- 5. Tap the **Upgrade via Ethernet** soft key.
- A window will appear to verify that the server address is correct. Tap Continue.
- 7. Tap the **Confirm this Choice** soft key.
- 8. Follow screen prompts to complete the software upgrade.

Figure 5: Connectivity Screen

Figure 6: Software Upgrade Menu

Figure 7: Software Upgrade Menu

Figure 8: Upgrade Version Information

+1 844 GO VIAVI (+1 844 468-4284)

To reach the VIAVI office nearest you, visit viavisolutions.com/contact