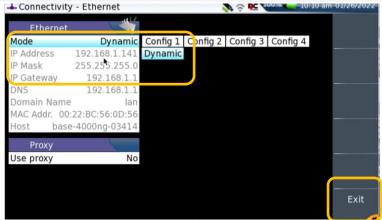

#### QUICK CARD

- 7. Tap **Mode** on the left screen side. If using DHCP, select **Dynamic** mode and wait until unit obtains an IP address; otherwise select Config 1, Config 2, Config 3, or Config 4 and configure a static IP address.
- 8. Tap the **Exit** soft key to return to the Connectivity screen.

Figure 4: Ethernet settings