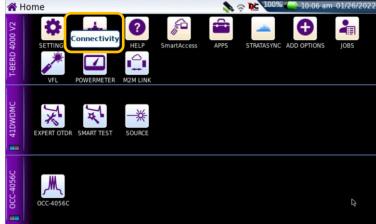

#### **CONNECT TO INTERNET**

- Press the ON/OFF button to turn on the test set.
- **(b)**
- 2. Press the **HOME** button to display the home screen.

- 4. Tap the Connectivity icon to show the Connectivity menu.
- 5. Tap the Ethernet icon to configure the connection.

Figure 2: T-BERD/MTS-4000v2 Home Screen

Figure 3: Connectivity Settings