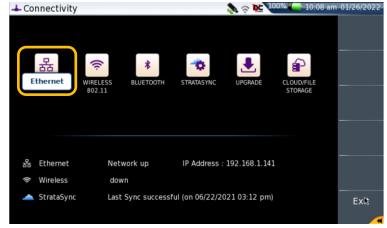

#### **CONNECT TO INTERNET**

- Press the ON/OFF button to turn on the test set.
- **(b)**
- 2. Press the **HOME** button to display the home screen.

- 4. Tap the Connectivity icon to show the Connectivity menu.
- 5. Tap the Ethernet icon to configure the connection.

Figure 2: T-BERD/MTS-4000v2 Home Screen

Figure 3: Connectivity Settings