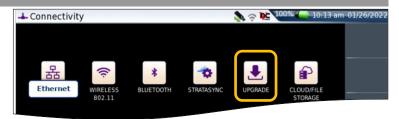

### UPGRADE VIA ETHERNET

- Plug the T-BERD/MTS test set into AC power. You cannot update the software while running on battery.
- 2. Tap the **UPGRADE** Icon to show the Software Upgrade screen.
- 3. Verify Address Type = Viavi Server.
- 4. Tap the **Software Upgrade** soft key.
- 5. Tap the **Upgrade via Ethernet** soft key.
- A window will appear to verify that the server address is correct. Tap Continue.
- 7. Tap the **Confirm this Choice** soft key.
- 8. Follow screen prompts to complete the software upgrade.

Figure 5: Connectivity Screen

Figure 6: Software Upgrade Menu

Figure 7: Software Upgrade Menu

Figure 8: Upgrade Version Information

+1 844 GO VIAVI (+1 844 468-4284)

To reach the VIAVI office nearest you, visit viavisolutions.com/contact