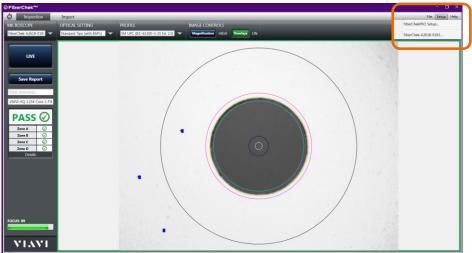

Figure 2: New firmware prompt.

4. Test at least one fiber and save the report to your hard drive.

Figure 3: Save Report

5. Click the "Setup" option in the upper right corner of the screen and select the first option, FiberChekPRO Setup...

Figure 4: FiberChekPRO Setup menu

6. The **FBP-FiberChek Setup screen** will be displayed. Select the **StrataSync** category from the setup menu and click on the **"Log in"** button.

Figure 5: FiberChekPRO Setup