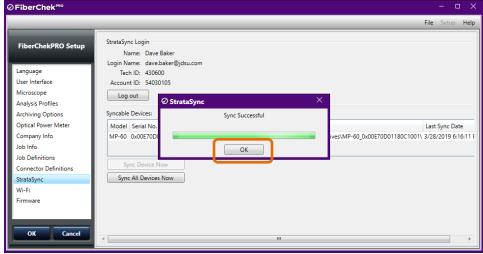

erform the update. Press the **OK** button.



Figure 2: New firmware prompt.



4. Test at least one fiber and save the report to your hard drive.



Figure 3: Save Report

5. Click the "Setup" option in the upper right corner of the screen and select the first option, FiberChekPRO Setup...



Figure 4: FiberChekPRO Setup menu

6. The **FBP-FiberChek Setup screen** will be displayed. Select the **StrataSync** category from the setup menu and click on the **"Log in"** button.



Figure 5: FiberChekPRO Setup



7. Enter your Username and Password and click on the "Sign In" button to Sign In to StrataSync.



Figure 6: Sign In

8. Click on the "Sync All Devices Now" button to upload the test reports to Stratasync.



Figure 7: Sync All Devices Now.

9. Click **OK** to acknowledge the Sync.



Figure 8: Sync Successful