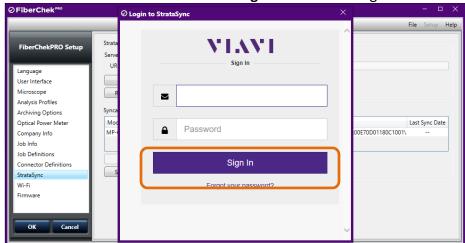

7. Enter your Username and Password and click on the "Sign In" button to Sign In to StrataSync.

Figure 6: Sign In

8. Click on the "Sync All Devices Now" button to upload the test reports to Stratasync.

Figure 7: Sync All Devices Now.