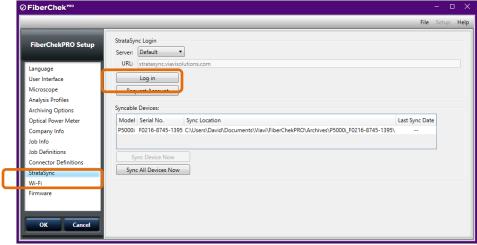

Figure 4: FiberChekPRO Setup menu

6. The **FBP-FiberChek Setup screen** will be displayed. Select the **StrataSync** category from the setup menu and click on the **"Log in"** button.

Figure 5: FiberChekPRO Setup