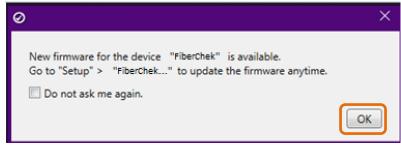

#### **Firmware Update Instructions:**

- 1. Connect the FiberChek Probe Mini USB Connector to a USB port on your laptop or PC using a USB to Mini USB cable.
- 2. Click the **FiberChekPRO** icon FiberChekPRO in the Windows® Start menu on your PC or laptop to launch FiberChekPRO.
- 3. The **FiberChekPRO** software will identify the connected FiberChek device. If new firmware is available, a window will be displayed with instructions to perform the update. Press the **OK** button.

Figure 2: New firmware prompt.

4. Test at least one fiber and save the report to your hard drive.

Figure 3: Save Report

5. Click the "Setup" option in the upper right corner of the screen and select the first option, FiberChekPRO Setup...