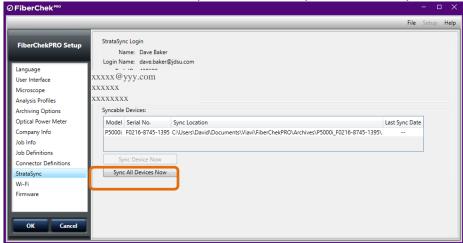

7. Enter your Username and Password and click on the "Sign In" button to Sign In to StrataSync.

Figure 6: Sign In

8. Click on the "Sync All Devices Now" button to upload the test reports to Stratasync.

Figure 7: Sync All Devices Now.