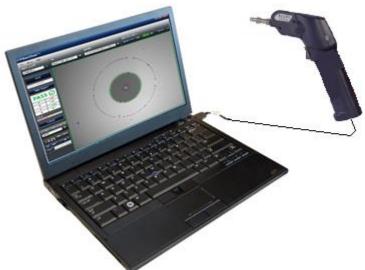

#### **Equipment Requirements:**

- FiberChek Probe Fiber Inspection Microscope
- Personal Computer (PC) or Laptop
- FiberChekPRO Software version 2.1 or greater (download at <a href="http://fcpro.updatemyunit.net/">http://fcpro.updatemyunit.net/</a>)
- USB to Mini USB cable

Figure 1: Equipment Requirements