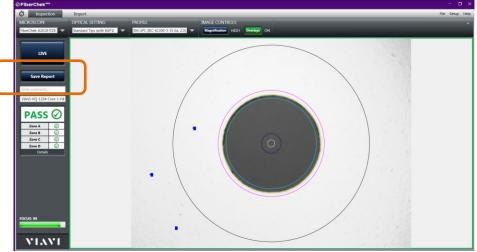

Figure 2: New firmware prompt.

4. Test at least one fiber and save the report to your hard drive.

Figure 3: Save Report

5. Click the "Setup" option in the upper right corner of the screen and select the first option, FiberChekPRO Setup...