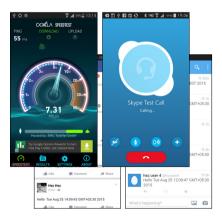

## TrueSite<sup>™</sup> Software for Handheld Applications Testing

One-month to one-year floating licenses

This market-leading Viavi Solutions<sup>™</sup> handheld optimization solution now tests user applications such as Facebook<sup>™</sup>, Twitter<sup>™</sup>, Skype<sup>™</sup>, WhatsApp<sup>™</sup>, and SpeedTest<sup>™</sup>.

Watch repeatable, automated interactions with the real applications on the device

## **KPIs for Supported Applications**

| Facebook                                       |  |
|------------------------------------------------|--|
| Time taken to launch app                       |  |
| Time taken to login                            |  |
| Time taken to logout                           |  |
| Time taken to post status and validate on wall |  |
| Time taken to post image and validate on wall  |  |
| Time taken to post video and validate on wall  |  |
| Twitter                                        |  |
| Time taken to launch app                       |  |
| Time taken till authorization                  |  |
| Time taken to authorize                        |  |
| Time taken to login                            |  |
| Time taken to logout                           |  |
| Time taken to tweet post                       |  |
| Time taken to tweet image                      |  |
| WhatsApp                                       |  |
| Time taken to launch app                       |  |
| Time taken to deliver message                  |  |
| Time taken to refresh contacts                 |  |
| Skype                                          |  |
| Time taken to launch app                       |  |
| Time taken to login                            |  |
| Time taken to establish/connect audio call     |  |
| Time taken to establish/connect video call     |  |
| Time taken to logout                           |  |
| Ookla SpeedTest                                |  |
| Time taken to launch app                       |  |
| Ping                                           |  |
| Upload throughput (Mbps)                       |  |
| Download throughput (Mbps)                     |  |
| Server location                                |  |
| Server name                                    |  |
| Time taken for all tests completion            |  |