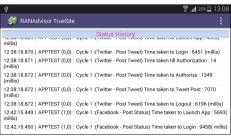

Now you can validate end-user experience while still measuring RF network performance!

Easily create test sequences and visually monitor the status of each test

Log key event and timing parameters that matter to your customers

## **KPIs for Supported Applications**

| Facebook                                       |  |
|------------------------------------------------|--|
| Time taken to launch app                       |  |
| Time taken to login                            |  |
| Time taken to logout                           |  |
| Time taken to post status and validate on wall |  |
| Time taken to post image and validate on wall  |  |
| Time taken to post video and validate on wall  |  |
| Twitter                                        |  |
| Time taken to launch app                       |  |
| Time taken till authorization                  |  |
| Time taken to authorize                        |  |
| Time taken to login                            |  |
| Time taken to logout                           |  |
| Time taken to tweet post                       |  |
| Time taken to tweet image                      |  |
| WhatsApp                                       |  |
| Time taken to launch app                       |  |
| Time taken to deliver message                  |  |
| Time taken to refresh contacts                 |  |
| Skype                                          |  |
| Time taken to launch app                       |  |
| Time taken to login                            |  |
| Time taken to establish/connect audio call     |  |
| Time taken to establish/connect video call     |  |
| Time taken to logout                           |  |
| Ookla SpeedTest                                |  |
| Time taken to launch app                       |  |
| Ping                                           |  |
| Upload throughput (Mbps)                       |  |
| Download throughput (Mbps)                     |  |
| Server location                                |  |
| Server name                                    |  |
| Time taken for all tests completion            |  |