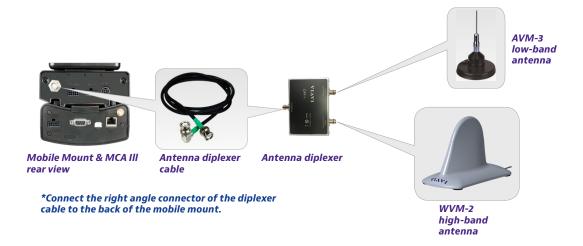

Connect the Seeker X Mobile Mount antenna connection to the vehicle antennas.

Connect the GPS receiver and Ethernet cable to the Seeker MCA III (optional).

Connect the Wi-Fi antenna to the Seeker MCA III.