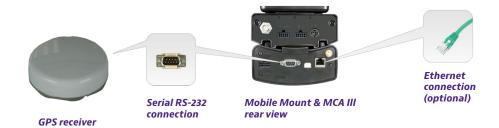

Connect the Seeker X Mobile Mount antenna connection to the vehicle antennas.

Connect the GPS receiver and Ethernet cable to the Seeker MCA III (optional).

Connect the Wi-Fi antenna to the Seeker MCA III.