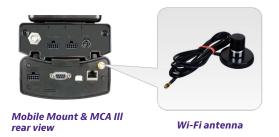

Connect the Seeker X Mobile Mount antenna connection to the vehicle antennas.

Connect the GPS receiver and Ethernet cable to the Seeker MCA III (optional).

Connect the Wi-Fi antenna to the Seeker MCA III.