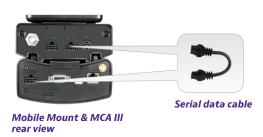

Install the Seeker X Mobile Mount & Seeker MCA III in your vehicle\*.

\*Before installation , configure the Seeker X & Seeker MCA III as shown in the Seeker Setup User's Guide. Connect the serial data cable between the Seeker X Mobile Mount and the Seeker MCA III (optional).