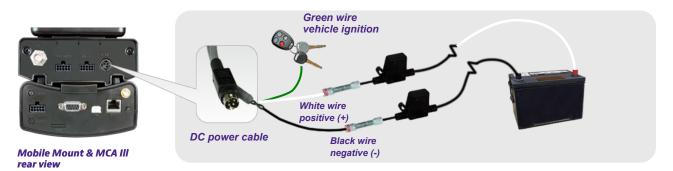

Wire the DC power cable to the vehicle power source and then connect it to the back of the Seeker X Mobile Mount.

\*Use the provided in-line fuse holders to wire the white & black DC power cables to the vehicle battery as shown. Wire the green DC power cable to the vehicle key switch to allow the MCA III to determine when the vehicle is turned OFF.