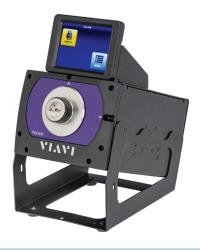

### **Fiber Performance Testing**

The award-winning MAP-Series platform provides manufacturers with a scalable solution that can be flexibly adapted to all connector types and process workflows.

The <u>PCT Test Solution</u> consists of a powerful family of modules, software and peripherals for testing IL, RL, physical length, and polarity.

MAP-380 with PCT Test System

AC Detector Adaptors enable testing with the MAP series Optical Power Meters, Insertion Loss/Return Loss Meters and Swept Wavelength system.

AC941: Patchcord testing MMC Adaptor