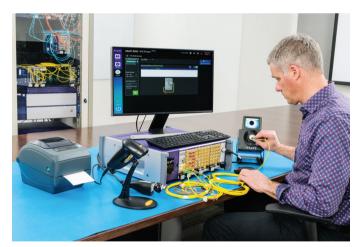

### **Fiber Performance Testing**

The award-winning MAP-Series platform provides manufacturers with a scalable solution that can be flexibly adapted to all connector types and process workflows.

The <u>PCT Test Solution</u> consists of a powerful family of modules, software and peripherals for testing IL, RL, physical length, and polarity.

MAP-380 with PCT Test System

AC Detector Adaptors enable testing with the MAP series Optical Power Meters, Insertion Loss/Return Loss Meters and Swept Wavelength system.

AC941: Patchcord testing MMC Adaptor