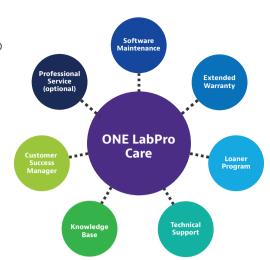

#### **ONE LabPro Care – All-inclusive Service Offering**

ONE LabPro Care is an all-inclusive, fixed-fee service offering designed to enhance return on investment and eliminate unforeseen expenses.

This easy-to understand support plan includes everything you would expect including extended warranty, loaner program, software maintenance, an online ONE LabPro Knowledge Base, and the technical support only VIAVI can provide. ONE LabPro Care subscribers also will have access to Customer Success Managers who can help with onboarding, resolution, and escalation if necessary. A variety of Professional Services can be added as an option.