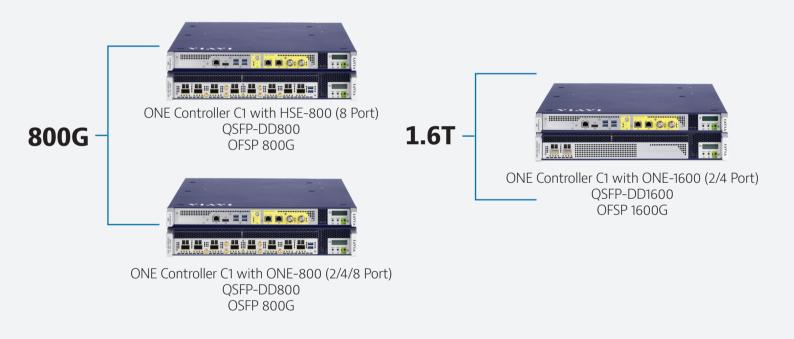

#### **Dense and Highly-Scalable Configuration**

ONE LabPro features the highest levels of port density and scalability in the market accommodating up to  $16 \times 8$ -port testing modules supporting up to  $64 \times 1600$ Gb/s test ports,  $128 \times 800$ Gb/s test ports,  $256 \times 400$ Gb/s test ports or  $1,024 \times 100$ Gb/s test ports. The system can synchronize mixed combinations of test modules, centrally managed by the ONE Controller, with versatile and easy-to-use software tools.

#### One Controller – Independent Module Management

The ONE Controller connects and independently controls up to 16 modules in a star architecture. Systems in different locations can be synchronized via GNSS. The system offers full breakout capabilities with multi-user logical port support and single user per logical port granularity.