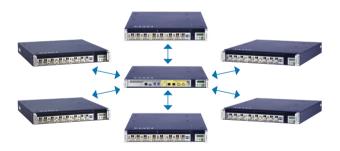

#### One Controller – Independent Module Management

The ONE Controller connects and independently controls up to 16 modules in a star architecture. Systems in different locations can be synchronized via GNSS. The system offers full breakout capabilities with multi-user logical port support and single user per logical port granularity.

#### **Star Topology Deployment**