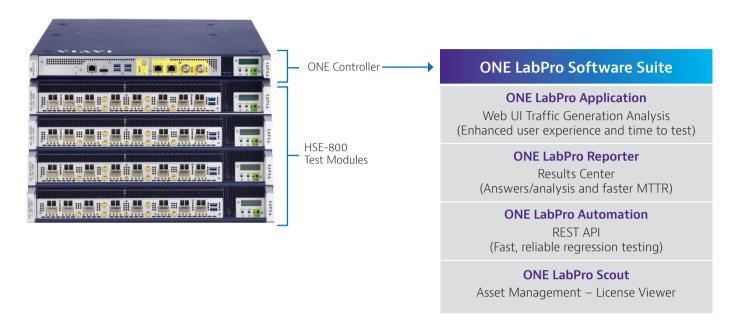

#### Award-winning Platform for Multi-port, Multi-flow High-speed Ethernet Testing

Perfect for IC designers, high-speed module suppliers, ICPs, NEMs and service providers who work on high-speed Ethernet projects, the VIAVI ONE LabPro platform blends insightful physical layer testing capabilities with multi-port, multi-flow Layer 2-3 Ethernet testing. The system facilitates data plane and control plane testing, high-scale traffic generation, and precision delay testing with a Python-based advanced automation framework.

The ONE LabPro platform is configured using an individual controller along with various, independently managed testing modules with individual port capability to 1.6T. Multiple test modules can be stacked or distributed as shown on the following page.

#### One Controller – Independent Module Management

The ONE Controller connects and independently controls up to 16 modules in a star architecture. Systems in different locations can be synchronized via GNSS. The system offers full breakout capabilities with multi-user logical port support and single user per logical port granularity.