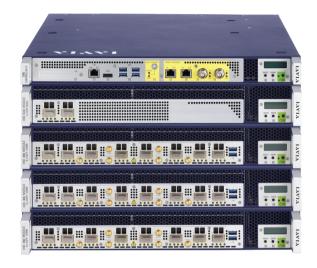

The ONE LabPro platform is configured using an individual controller along with various, independently managed testing modules with individual port capability to 1.6T. Multiple test modules can be stacked or distributed as shown on the following page.

#### **Dense and Highly-Scalable Configuration**

ONE LabPro features the highest levels of port density and scalability in the market accommodating up to  $16 \times 8$ -port testing modules supporting up to  $64 \times 1600$ Gb/s test ports,  $128 \times 800$ Gb/s test ports,  $256 \times 400$ Gb/s test ports or  $1,024 \times 100$ Gb/s test ports. The system can synchronize mixed combinations of test modules, centrally managed by the ONE Controller, with versatile and easy-to-use software tools.

#### One Controller – Independent Module Management

The ONE Controller connects and independently controls up to 16 modules in a star architecture. Systems in different locations can be synchronized via GNSS. The system offers full breakout capabilities with multi-user logical port support and single user per logical port granularity.