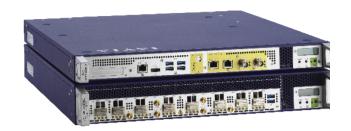

#### VIAVI ONT-800 Optical Network Testers

VIAVI ONT-800 is the industry standard for physical layer granularity up to 800G including PHY, PCS, and FEC along with support for Coherent and the latest Ethernet standards.

ONT 800G FLEX (400G)

Trusted by Engineers for More Than 100 Years

Personal customer support and deep technical expertise you have come to expect from VIAVI

Contact Us

**+1 844 GO VIAVI** (+1 844 468 4284)