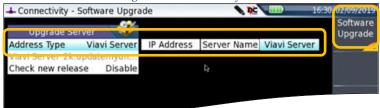

## UPGRADE VIA ETHERNET

- Plug the T-BERD/MTS test set into AC power. You cannot update the software while running on battery.
- 2. Tap the **UPGRADE** Icon to show the Software Upgrade screen.
- 3. Verify Address Type = Viavi Server.
- 4. Tap the **Software Upgrade** soft key.
- 5. Tap the **Upgrade via Ethernet** soft key.
- A window will appear to verify that the server address is correct. Tap Continue.
- 7. Tap the **Confirm this Choice** soft key.
- 8. Follow screen prompts to complete the software upgrade.

Figure 5: Connectivity Menu

Figure 6: Software Upgrade Menu

Figure 7: Software Upgrade Menu

Figure 8: Upgrade Version Information

+1 844 GO VIAVI (+1 844 468-4284)

To reach the VIAVI office nearest you, visit viavisolutions.com/contact