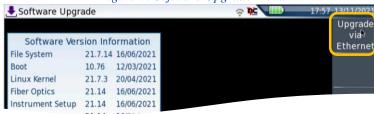

## UPGRADE VIA ETHERNET

- Plug the T-BERD/MTS test set into AC power. You cannot update the software while running on battery.
- 2. Tap the **UPGRADE** Icon to show the Software Upgrade screen.
- 3. Verify Address Type = Viavi Server.
- 4. Tap the **Software Upgrade** soft key.
- 5. Tap the **Upgrade via Ethernet** soft key.
- A window will appear to verify that the server address is correct. Tap Continue.
- 7. Tap the **Confirm this Choice** soft key.
- 8. Follow screen prompts to complete the software upgrade.

Figure 5: Connectivity Menu

Figure 6: Software Upgrade Menu

Figure 7: Software Upgrade Menu

Figure 8: Upgrade Version Information

+1 844 GO VIAVI (+1 844 468-4284)

To reach the VIAVI office nearest you, visit viavisolutions.com/contact