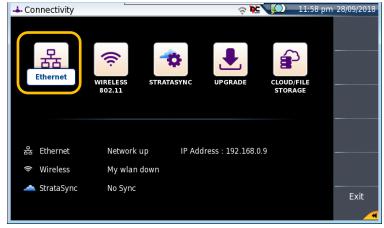

## CONNECT TO INTERNET

Press the **ON/OFF** button to turn on the test set.

- 2. Press the **HOME** button to display the home screen.
- 3. Using CAT5E or better cabling, connect the Ethernet management port on the top of the unit to a LAN port that provides Internet access.
- 4. Tap the Connectivity icon to show the Connectivity menu.
- 5. Tap the Ethernet icon to configure the connection.

Figure 2: T-BERD/MTS-2000 Home Screen

Figure 3: Connectivity Settings