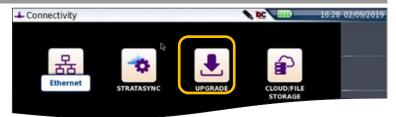

## UPGRADE VIA ETHERNET

- Plug the T-BERD/MTS test set into AC power. You cannot update the software while running on battery.
- 2. Tap the **UPGRADE** Icon to show the Software Upgrade screen.
- 3. Verify Address Type = Viavi Server.
- 4. Tap the **Software Upgrade** soft key.
- 5. Tap the **Upgrade via Ethernet** soft key.
- A window will appear to verify that the server address is correct. Tap Continue.
- 7. Tap the **Confirm this Choice** soft key.
- 8. Follow screen prompts to complete the software upgrade.

Figure 5: Connectivity Menu

Figure 6: Software Upgrade Menu

Figure 7: Software Upgrade Menu

Figure 8: Upgrade Version Information

+1 844 GO VIAVI (+1 844 468-4284)

To reach the VIAVI office nearest you, visit viavisolutions.com/contact