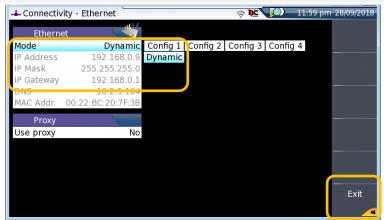

#### QUICK CARD

- 7. Tap Mode on the left screen side. If using DHCP, select Dynamic mode and wait until unit obtains an IP address; otherwise select Config 1, Config 2, Config 3, or Config 4 and configure a static IP address.
- Tap the Exit soft key to return to the Connectivity screen.

Figure 4: Ethernet settings