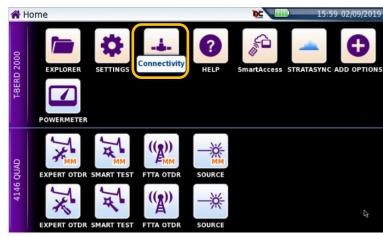

## CONNECT TO INTERNET

Press the **ON/OFF** button to turn on the test set.

- 2. Press the **HOME** button to display the home screen.
- 3. Using CAT5E or better cabling, connect the Ethernet management port on the top of the unit to a LAN port that provides Internet access.
- 4. Tap the Connectivity icon to show the Connectivity menu.
- 5. Tap the Ethernet icon to configure the connection.

Figure 2: T-BERD/MTS-2000 Home Screen

Figure 3: Connectivity Settings