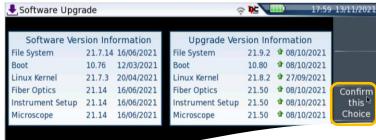

## UPGRADE VIA ETHERNET

- Plug the T-BERD/MTS test set into AC power. You cannot update the software while running on battery.
- 2. Tap the **UPGRADE** Icon to show the Software Upgrade screen.
- 3. Verify Address Type = Viavi Server.
- 4. Tap the **Software Upgrade** soft key.
- 5. Tap the **Upgrade via Ethernet** soft key.
- A window will appear to verify that the server address is correct. Tap Continue.
- 7. Tap the **Confirm this Choice** soft key.
- 8. Follow screen prompts to complete the software upgrade.

Figure 5: Connectivity Menu

Figure 6: Software Upgrade Menu

Figure 7: Software Upgrade Menu

Figure 8: Upgrade Version Information

+1 844 GO VIAVI (+1 844 468-4284)

To reach the VIAVI office nearest you, visit viavisolutions.com/contact