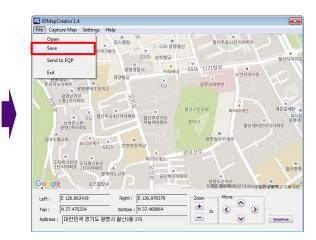

## JDMapCreator 1.4 - Introduction

 JDMapCreator is dedicated application software for mapping function of Viavi's Base Station Analyzer family.

## JDMapCreator 1.4 – How to create the map file

- Select Map type
  - Settings Map Layers Multiple or Single (Default setting is 'Single' map)
    - Multiple map : Support Zoom In/Out mode

Capture/Save Map