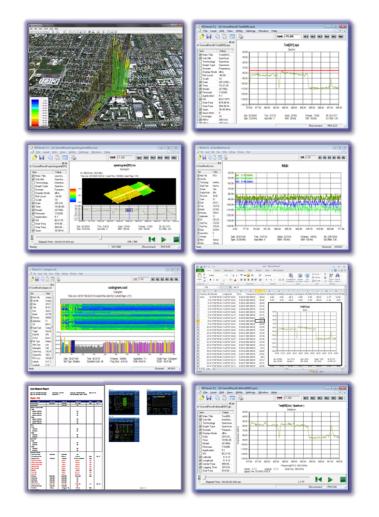

### **JDViewer 5.8 - Functions**

## Trace Analysis Marker •Single/Multi Limit Line **Chart Conversion** •VSWR-DTF-Cable Loss **Data Exporting** •Export as Data / Image •Export as Google Map/Earth **Data Replay** Spectrum Logging Spectrogram **Result Comparing** •Compare the Auto Measure Results **Making Report**

Customize the Measurement Report