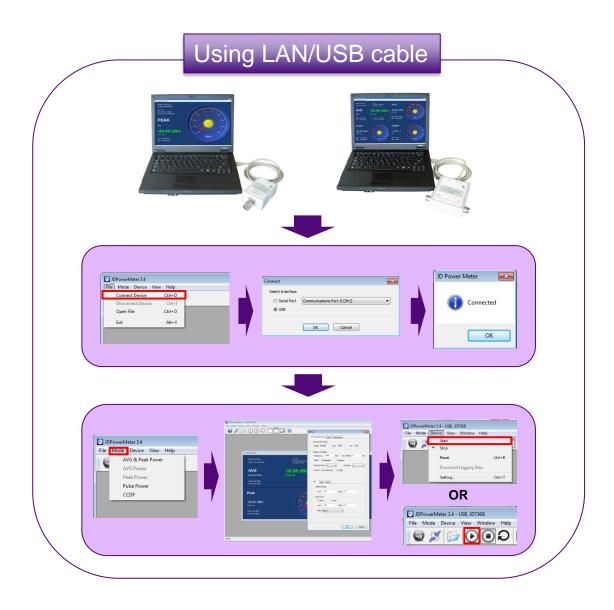

:
  - JD720C Series
  - JD740/780A,B Series



# **JDRemote 2.0 - Connectivity**



# **JDMapCreator**

## JDMapCreator 1.4 - Introduction

 JDMapCreator is dedicated application software for mapping function of Viavi's Base Station Analyzer family.





## JDMapCreator 1.4 – How to create the map file

- Select Map type
  - Settings Map Layers Multiple or Single (Default setting is 'Single' map)
    - Multiple map : Support Zoom In/Out mode



Capture/Save Map







# **JDPowerMeter**

#### JDPowerMeter 3.4 - Introduction

 JDPowerMeter is Viavi's Application Software enabling 730A and 730B series power sensors as stand-alone power measurement solutions.
With JD73XX power sensors, it provides following functionality.



**Terminating Power Sensor** 



# JDPowerMeter 3.4 - Connectivity



#### JDPowerMeter 3.4 - Functions

#### **Stand-alone Measurement**

- Average & Peak Power
- CCDF
- Pulse Power
- Logging

#### **Applicable in History Graph**

- Save/Load the History Graph
- Export as Data(\*.csv )/Image(\*.bmp)

#### **Making Report**

• Customize the Measurement Report





# **7.1.7.7.1**