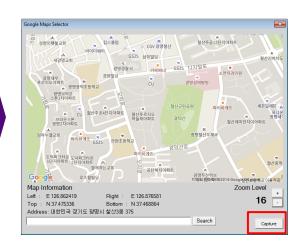

## JDMapCreator 1.4 - Introduction

 JDMapCreator is dedicated application software for mapping function of Viavi's Base Station Analyzer family.

## JDMapCreator 1.4 – How to create the map file

- Select Map type
  - Settings Map Layers Multiple or Single (Default setting is 'Single' map)
    - Multiple map : Support Zoom In/Out mode

Capture/Save Map