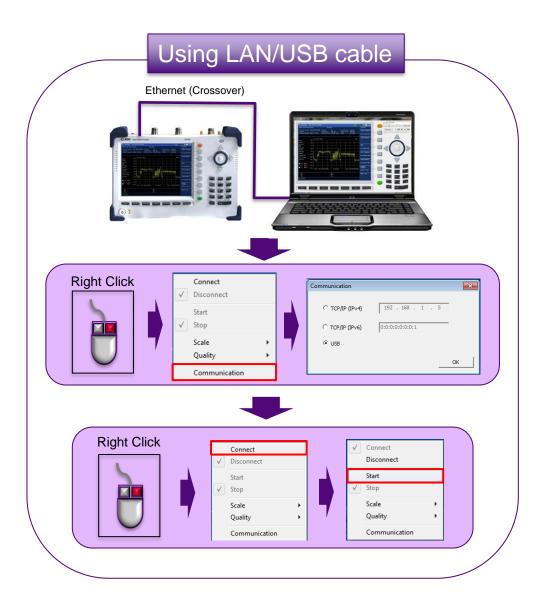

Cable Antenna Analyzer
    - JD723A /JD725A
    - JD724B
    - JD720C Series
  - Base Station Analyzer
    - JD7105B/JD7106B
    - JD740A Series
    - JD740B/JD780A/JD780B Series



## **JDViewer 5.8 - Connectivity**





### **JDViewer 5.8 - Functions**

## Trace Analysis Marker •Single/Multi Limit Line **Chart Conversion** •VSWR-DTF-Cable Loss **Data Exporting** •Export as Data / Image •Export as Google Map/Earth **Data Replay** Spectrum Logging Spectrogram **Result Comparing** •Compare the Auto Measure Results **Making Report**

Customize the Measurement Report



# **JDRemote**



#### **JDRemote 2.0 - Introduction**

- JDRemote is a windows client to remote control the CellAdvisor.
- Available Products :
  - JD720C Series
  - JD740/780A,B Series



# **JDRemote 2.0 - Connectivity**



# **JDMapCreator**

## JDMapCreator 1.4 - Introduction

 JDMapCreator is dedicated application software for mapping function of Viavi's Base Station Analyzer family.





## JDMapCreator 1.4 – How to create the map file

- Select Map type
  - Settings Map Layers Multiple or Single (Default setting is 'Single' map)
    - Multiple map : Support Zoom In/Out mode



Capture/Save Map







# **JDPowerMeter**

#### JDPowerMeter 3.4 - Introduction

 JDPowerMeter is Viavi's Application Software enabling 730A and 730B series power sensors as stand-alone power measurement solutions.
With JD73XX power sensors, it provides following functionality.



**Terminating Power Sensor** 



# JDPowerMeter 3.4 - Connectivity



#### JDPowerMeter 3.4 - Functions

#### **Stand-alone Measurement**

- Average &