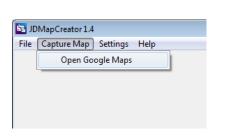

## JDMapCreator 1.4 - Introduction

 JDMapCreator is dedicated application software for mapping function of Viavi's Base Station Analyzer family.

## JDMapCreator 1.4 – How to create the map file

- Select Map type
  - Settings Map Layers Multiple or Single (Default setting is 'Single' map)
    - Multiple map : Support Zoom In/Out mode

Capture/Save Map