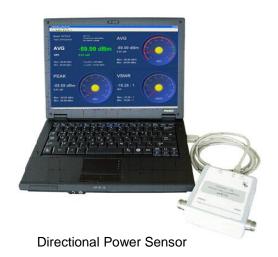

#### JDPowerMeter 3.4 - Introduction

 JDPowerMeter is Viavi's Application Software enabling 730A and 730B series power sensors as stand-alone power measurement solutions.
With JD73XX power sensors, it provides following functionality.

**Terminating Power Sensor** 