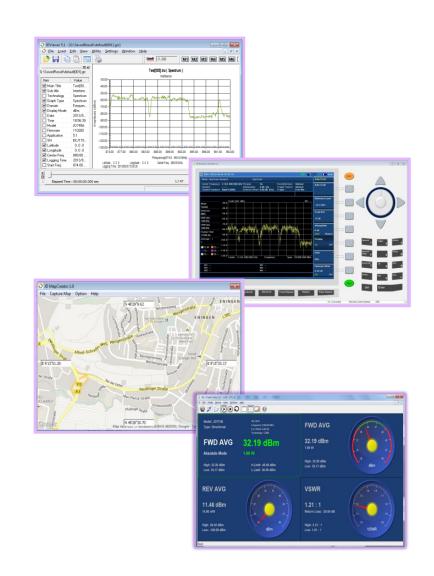

#### JDViewer

Managing and analyzing the result data or editing the built-in table and parameter.

#### JDMapCreator

Application software for mapping function of JDSU's Base Station Analyzer family

#### JDPowerMeter

Stand-alone Power measurement solution with JD730A and JD730B Power Sensors

#### **JDViewer 5.8 - Introduction**

- JDViewer is a dedicated application software of Viavi base station test portfolio for post-processing measurement results.
- Available Products :
  - Cable Antenna Analyzer
    - JD723A /JD725A
    - JD724B
    - JD720C Series
  - Base Station Analyzer
    - JD7105B/JD7106B
    - JD740A Series
    - JD740B/JD780A/JD780B Series

## JDMapCreator 1.4 - Introduction

 JDMapCreator is dedicated application software for mapping function of Viavi's Base Station Analyzer family.

#### JDPowerMeter 3.4 - Introduction

 JDPowerMeter is Viavi's Application Software enabling 730A and 730B series power sensors as stand-alone power measurement solutions.
With JD73XX power sensors, it provides following functionality.