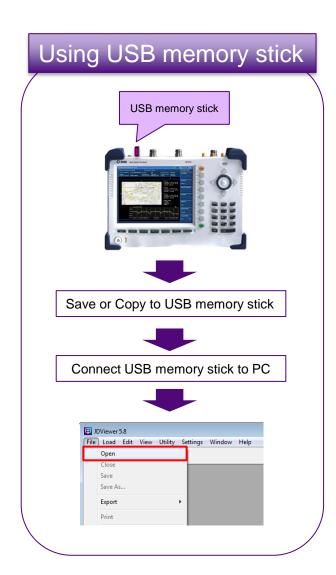

isor**

#### JDViewer

Managing and analyzing the result data or editing the built-in table and parameter.

#### JDRemote

Remote Controller Software

#### JDMapCreator

Application software for mapping function of JDSU's Base Station Analyzer family

#### JDPowerMeter

Stand-alone Power measurement solution with JD730A and JD730B Power Sensors



### How to install





# **JDViewer**



#### **JDViewer 5.8 - Introduction**

- JDViewer is a dedicated application software of Viavi base station test portfolio for post-processing measurement results.
- Available Products :
  - Cable Antenna Analyzer
    - JD723A /JD725A
    - JD724B
    - JD720C Series
  - Base Station Analyzer
    - JD7105B/JD7106B
    - JD740A Series
    - JD740B/JD780A/JD780B Series



## **JDViewer 5.8 - Connectivity**





### **JDViewer 5.8 - Functions**

## Trace Analysis Marker •Single/Multi Limit Line **Chart Conversion** •VSWR-DTF-Cable Loss **Data Exporting** •Export as Data / Image •Export as Google Map/Earth **Data Replay** Spectrum Logging Spectrogram **Result Comparing** •Compare the Auto Measure Results **Making Report**

Customize the Measurement Report



# **JDRemote**



#### **JDRemote 2.0 - Introduction**

- JDRemote is a windows client to remote control the CellAdvisor.
- Available Products :
  - JD720C Series
  - JD740/780A,B Series



# **JDRemote 2.0 - Connectivity**



# **JDMapCreator**

## JDMapCreator 1.4 - Introduction

 JDMapCreator is dedicated application software for mapping function of Viavi's Base Station Analyzer family.





## JDMapCreator 1.4 – How to create the map fi