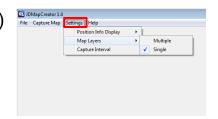

## JDMapCreator 1.4 – How to create the map file

- Select Map type
  - Settings Map Layers Multiple or Single (Default setting is 'Single' map)
    - Multiple map : Support Zoom In/Out mode

Capture/Save Map