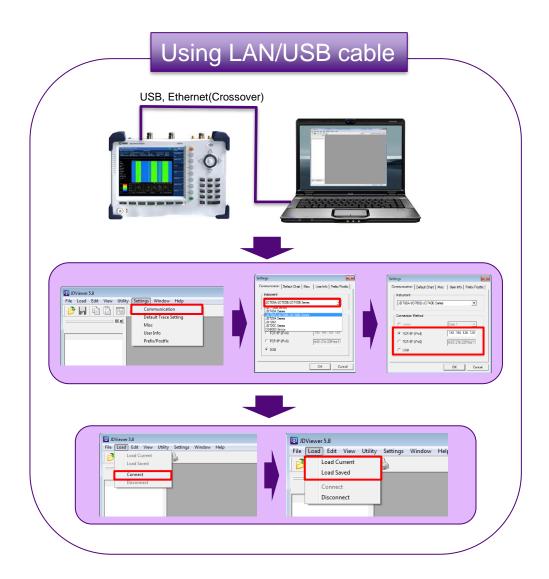

or**

#### JDViewer

Managing and analyzing the result data or editing the built-in table and parameter.

#### JDRemote

Remote Controller Software

#### JDMapCreator

Application software for mapping function of JDSU's Base Station Analyzer family

#### JDPowerMeter

Stand-alone Power measurement solution with JD730A and JD730B Power Sensors



### How to install





# **JDViewer**



#### **JDViewer 5.8 - Introduction**

- JDViewer is a dedicated application software of Viavi base station test portfolio for post-processing measurement results.
- Available Products :
  - Cable Antenna Analyzer
    - JD723A /JD725A
    - JD724B
    - JD720C Series
  - Base Station Analyzer
    - JD7105B/JD7106B
    - JD740A Series
    - JD740B/JD780A/JD780B Series



## **JDViewer 5.8 - Connectivity**





### **JDViewer 5.8 - Functions**

## Trace Analysis Marker •Single/Multi Limit Line **Chart Conversion** •VSWR-DTF-Cable Loss **Data Exporting** •Export as Data / Image •Export as Google Map/Earth **Data Replay** Spectrum Logging Spectrogram **Result Comparing** •Compare the Auto Measure Results **Making Report**

Customize the Measurement Report



# **JDRemote**



#### **JDRemote 2.0 - Introduction**

- JDRemote is a windows client to remote control the CellAdvisor.
- Available Products :
  - JD720C Series
  - JD740/780A,B Series



# **JDRemote 2.0 - Connectivity**



# **JDMapCreator**

## JDMapCreator 1.4 - Introduction

 JDMapCreator is dedicated application software for mapping function of Viavi's Base Station Analyzer family.





## JDMapCreator 1.4 – How to create the map file