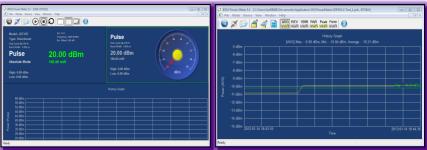

#### **Stand-alone Measurement**

- Average & Peak Power
- CCDF
- Pulse Power
- Logging

#### **Applicable in History Graph**

- Save/Load the History Graph
- Export as Data(\*.csv )/Image(\*.bmp)