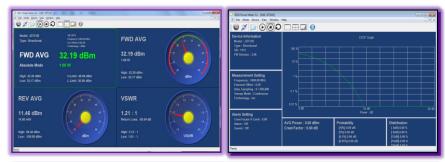

#### **Stand-alone Measurement**

- Average & Peak Power
- CCDF
- Pulse Power
- Logging