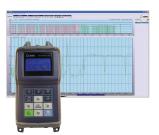

#### Service Installation, Troubleshooting, and MoCA®

MSQ-900 and MSQ-PC Software

DSAMobile iPad®/iPhone® application

SmartID<sup>™</sup> Probe

DSAM-2000, 2300, 3300