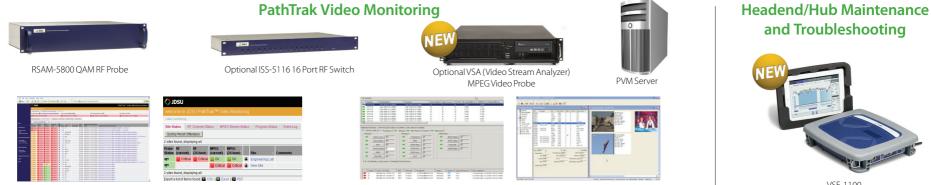

#### PathTrak<sup>™</sup> Return Path Monitoring

RPM3000

of he

PathTrak System Software

PathTrak Web Client with QAMTrak™, MACTrak™, MACTrak Performance Monitoring, MACTrak Node Ranking and Alarming

PVM RF Monitoring and Analysis

#### PVM MPEG Video Monitoring and Analysis

VSE-1100